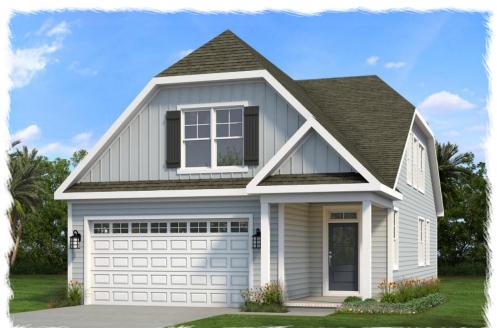

## Glenfield

3 Bedrooms/2.5 Bathrooms Approx. 2049 Heated Sq. Ft.

Please note: House rendering, colors, materials, handing etc. are a similar representation and vary based on available options, upgrades and lot configuration. Square footage is approximate. Artist representation only. Some features/options shown are subject to change at builder's discretion. Window and door locations as well as building materials may be changed at builder's discretion. This is not an exact depiction of building plans. Please refer to contract documents.