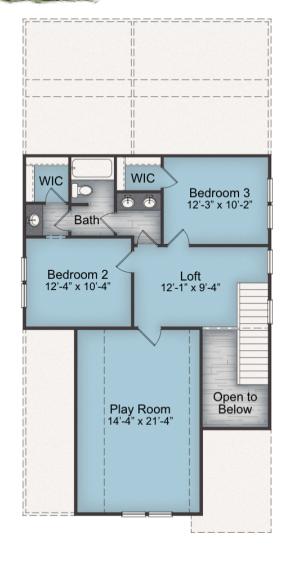

## Glenfield

3 Bedrooms/2.5 Bathrooms Approx. 2049 Heated Sq. Ft.

Please note: House rendering, colors, materials, handing etc. are a similar representation and vary based on available options, upgrades and lot configuration. Square footage is approximate. Artist representation only. Some features/options shown are subject to change at builder's discretion. Window and door locations as well as building materials may be changed at builder's discretion. This is not an exact depiction of building plans. Please refer to contract documents.