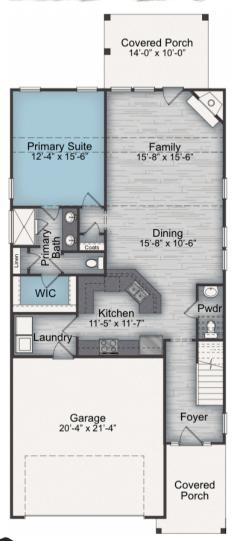

## Glenfield

3 Bedrooms/2.5 Bathrooms Approx. 2049 Heated Sq. Ft.

Please note: House rendering, colors, materials, handing etc. are a similar representation and vary based on available options, upgrades and lot configuration. Square footage is approximate. Artist representation only. Some features/options shown are subject to change at builder's discretion. Window and door locations as well as building materials may be changed at builder's discretion. This is not an exact depiction of building plans. Please refer to contract documents.