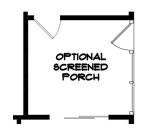

## The Beacon II

3 Bedrooms/2.5 Bathrooms Approx. 1644 Heated Sq. Ft.

Optional Extended Storage

Optional Screened Porch

**Optional Laundry Cabinets** 

Please note: House rendering, colors, materials, handing etc. are a similar representation and vary based on available options, upgrades and lot configuration. Square footage is approximate Artist representation only, Some features/options shown are subject to change at builder's discretion. Window and door locations as well as building materials may be changed at builder's discretion. This is not an exact **depiction** of building plans. Please refer to contract documents.