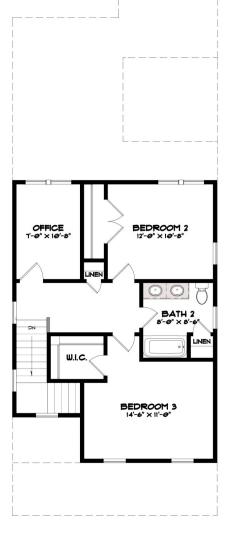

## The Beacon II

3 Bedrooms/2.5 Bathrooms Approx. 1644 Heated Sq. Ft.

Optional Extended Storage

Optional Screened Porch

**Optional Laundry Cabinets** 

Please note: House rendering, colors, materials, handing etc. are a similar representation and vary based on available options, upgrades and lot configuration. Square footage is approximate Artist representation only, Some features/options shown are subject to change at builder's discretion. Window and door locations as well as building materials may be changed at builder's discretion. This is not an exact **depiction** of building plans. Please refer to contract documents.