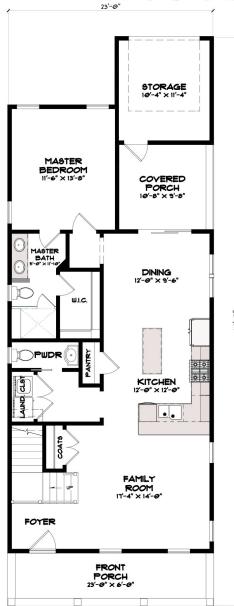

## The Beacon II

3 Bedrooms/2.5 Bathrooms Approx. 1644 Heated Sq. Ft.

Optional Extended Storage

Optional Screened Porch

**Optional Laundry Cabinets** 

Please note: House rendering, colors, materials, handing etc. are a similar representation and vary based on available options, upgrades and lot configuration. Square footage is approximate Artist representation only, Some features/options shown are subject to change at builder's discretion. Window and door locations as well as building materials may be changed at builder's discretion. This is not an exact **depiction** of building plans. Please refer to contract documents.