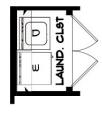

## The Beacon II

3 Bedrooms/2.5 Bathrooms Approx. 1644 Heated Sq. Ft.

Optional Extended Storage

Optional Screened Porch

**Optional Laundry Cabinets** 

Please note: House rendering, colors, materials, handing etc. are a similar representation and vary based on available options, upgrades and lot configuration. Square footage is approximate Artist representation only, Some features/options shown are subject to change at builder's discretion. Window and door locations as well as building materials may be changed at builder's discretion. This is not an exact **depiction** of building plans. Please refer to contract documents.