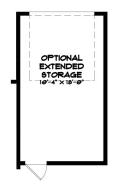

## The Beacon II

3 Bedrooms/2.5 Bathrooms Approx. 1644 Heated Sq. Ft.

Optional Extended Storage

Optional Screened Porch

**Optional Laundry Cabinets** 

Please note: House rendering, colors, materials, handing etc. are a similar representation and vary based on available options, upgrades and lot configuration. Square footage is approximate Artist representation only, Some features/options shown are subject to change at builder's discretion. Window and door locations as well as building materials may be changed at builder's discretion. This is not an exact **depiction** of building plans. Please refer to contract documents.