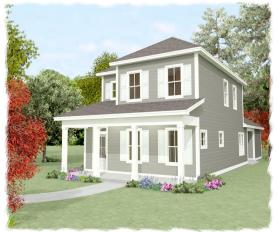

## The Beacon II

3 Bedrooms/2.5 Bathrooms Approx. 1644 Heated Sq. Ft.

Optional Extended Storage

Optional Screened Porch

**Optional Laundry Cabinets** 

Please note: House rendering, colors, materials, handing etc. are a similar representation and vary based on available options, upgrades and lot configuration. Square footage is approximate Artist representation only, Some features/options shown are subject to change at builder's discretion. Window and door locations as well as building materials may be changed at builder's discretion. This is not an exact **depiction** of building plans. Please refer to contract documents.